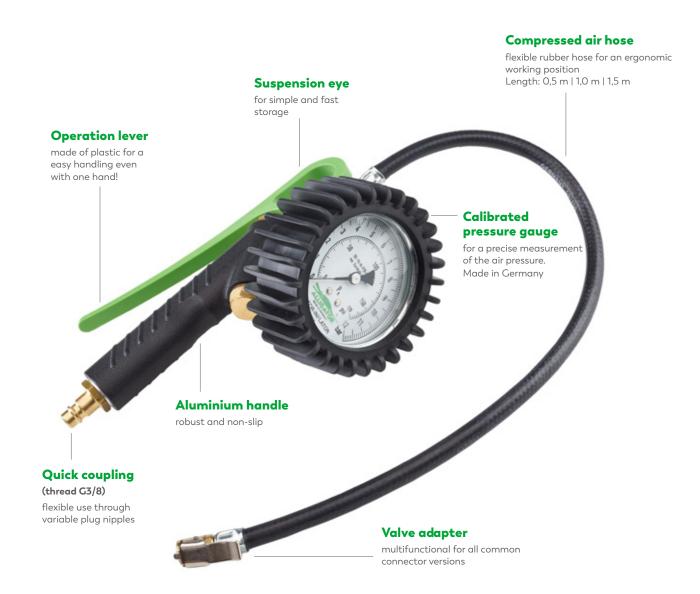

### **PRECISE**

The calibrated manometer in combination with the high-quality processing of our new tyre inflator ensures precise working and reliable measurement results.

### PRACTICAL

High-quality materials such as the shock-resistant sheathing of the manometer and the robust aluminium handle guarantee the durability of the device.

### **HIGH QUALITY**

While the rotating tube enables ergonomic working, the suspension eye serves for a quick and easy storage. Additionally the operating lever was constructed for extra easy handling- ideal for working with one hand.