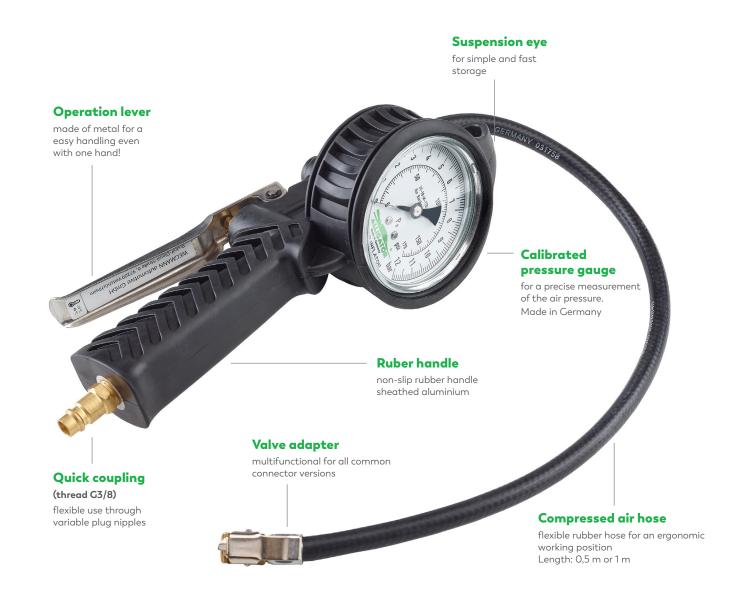

### **SIMPLE**

Due to the suspension eye, the device is always well placed and close at hand. With its flexible tube and the easy handling of the operating lever, tyre inflation is easier than ever before - even with one hand.

### **RELIABLE**

Due to the calibration of the pressure gauge and the precise processing the **GATOR INFLATOR MID** always delivers reliable measurement results. German Engineering.

### **MULTIFUNCTIONAL**

The valve adapter for all common plug variants and a measuring range of up to 16 bar make the **GATOR INFLATOR MID** a multifunctional device. The exchangeable hose lengths also enable the access of difficult placed valves.