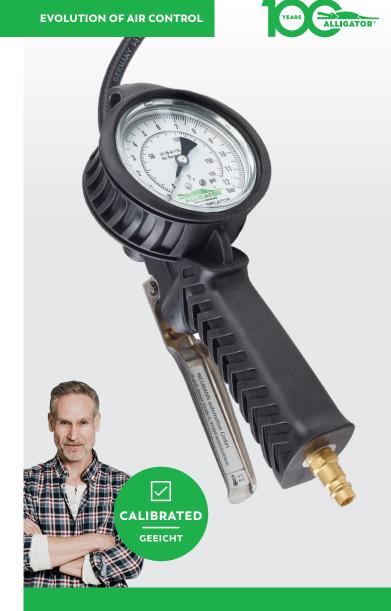

## With precise calibration to the perfect air pressure

With precise calibration to the perfect air pressure. Our tyre inflation device **GATOR INFLATOR MID** is already calibrated. What does this imply? Immediate operational availability and highest quality! No additional effort, no additional fees. Just pick it up and get started!

### **GATOR INFLATOR MID**

The tyre filler for professionals