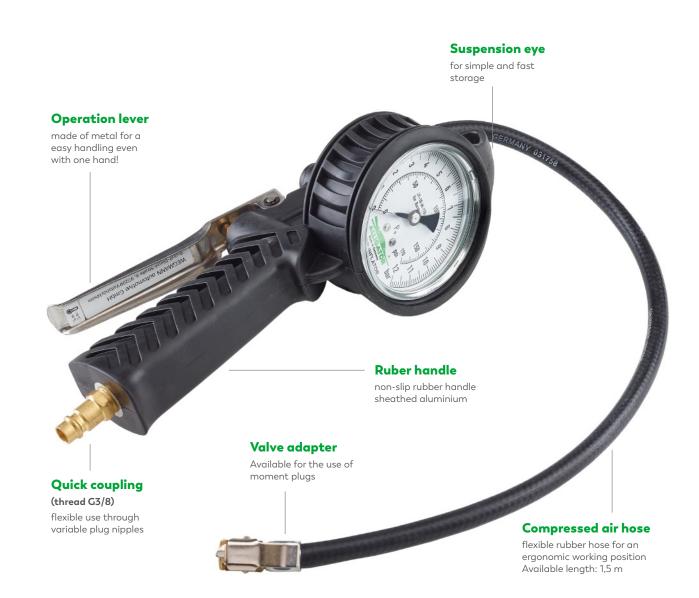

### **SIMPLE**

Due to the suspension eye, the device is always well placed and close at hand. With its flexible tube and the easy handling of the operating lever, tyre inflation is easier than ever before - even with one hand.

### **RELIABLE**

The **GATOR INFLATOR MID U** always delivers reliable measurement results. German Engineering.

### **MULTIFUNCTIONAL**

The measuring range of up to 16 bar makes the **GATOR INFLATOR MID U** a multifunctional device.